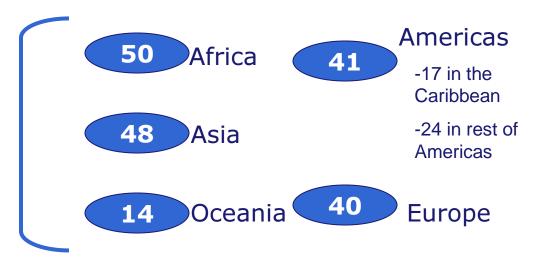

#### **UN Service Trade data availability for the period 2000-2012:**

90% of world trade

- √ 33 countries from the Eurostat trade in services database
- √ 67 other countries received directly by UNSD
- √ 93 countries with data sets from IMF and WTO databases

**Breakdown by continent** 